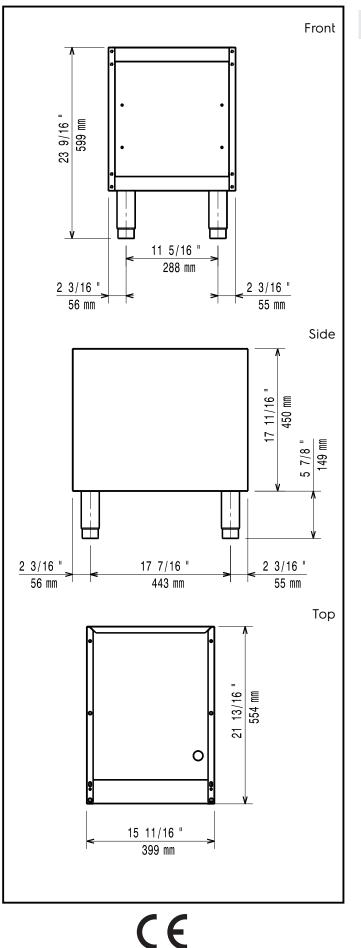

## Key Information:

External dimensions, Width:371112 (E7BAND0000)400 mmExternal dimensions, Depth:550 mmExternal dimensions, Height:600 mmNet weight:10 kg

Modular Cooking Range Line 700XP Open Base Cupboard 1/2 Module